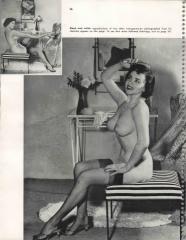

# Eight Ways to LIGHT the FIGURE

By PETER GOWLAND

Photographs by the author.

Silbouwe by Investigation is alsophant mathod of highling muda. White backdrop, preferably seamless paper rafk is used and lighted evenly.

Is authore man of the convent in gating, legiting, the physicage of the convent using eight different techniques. By chadying them is determine your forvorite dyle, you can concentrate on one or two when photographing a nucle and this eliminate guesswork and costly experimentations.